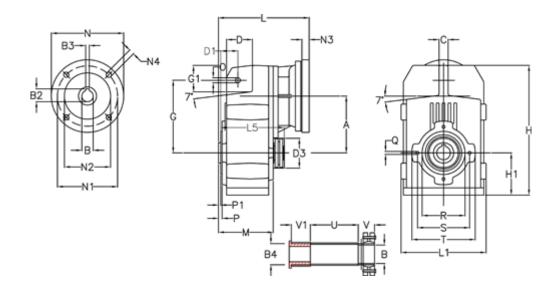

## **Data Sheet**

Article number: 29560205678230

Description: Shaft mounted gear A202QF30-56,7-P80B5

## **Measures**

| A = 125.00 | D1 = 40.0 | l5 = 182.0  | P1                                  | = 3.0   | V  |
|------------|-----------|-------------|-------------------------------------|---------|----|
| B = 30     | d3 = 83   | M = 120.0   | Q                                   | = M8x15 | V1 |
| B1 = 19    | G = 160   | N = 200     | R                                   | = 95    |    |
| B2 = 21.8  | G1 = 58.0 | N1 = 165    | S                                   | = 115   |    |
| B3 = 6     | H = 286.0 | N2 = 130    | Т                                   | = 140   |    |
| B4 = 30    | H1 = 92.5 | N4 = M10x20 | Tightening torque Nm adapter bushin | g = 6.0 |    |
| C = 20     | L = 217.0 | O = 11      | Tightening torque Nm shrink disc    | = 7.0   |    |
| D = 57.0   | L1 = 188  | P = 5.0     | U                                   | = 104.5 |    |